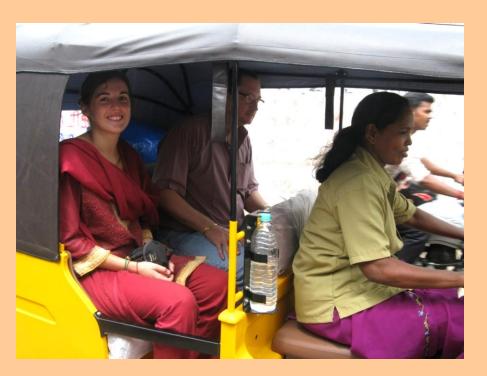

# HUMAN TRIP INDIA propose you 2 trips in Chennai 1/2 dayTrip:

(About 9 am from your hotel / address to 3pm)

- 1) Ramakrishna Temple
- 2) Kapaleeswar Temple (Mylapore)
- 3) San Tome Church
- 4) Light House
- 5) South Indian lunch
- 6) SPEED Trust & Baladarshan

## Full dayTrip:

(About 9 am from your hotel / address to 6pm)

- 1) Ramakrishna Temple
- 2) Kapaleeswar Temple (Mylapore)
- 3) San Tome Church
- 4) Light House & Marina beach
- 5) South Indian lunch
- 6) St George Fort
- 8) SPEED Trust & Baladarshan
- 9) Natya Sangalpa School of Bharathanatyam (at 5 p.m. except week-ends and holidays)